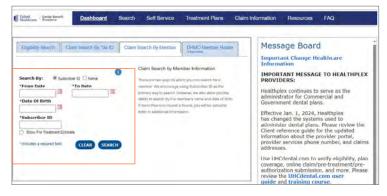

#### DHMO member roster

DHMO and Healthplex provider groups with assigned members can access PDFs of their patient roster.

| Digbility Search Cla | em Search By Tex ID     | Claim Search By Member | DHMO Member Roster | Message Board                                                                               |
|----------------------|-------------------------|------------------------|--------------------|---------------------------------------------------------------------------------------------|
| Roster Info          | ovider groups with assa | aned members           |                    | Important Change Healthcare<br>Information<br>IMPORTANT MESSAGE TO HEALTHPLED<br>PROVIDERS: |
| Eub                  | ished Date              |                        | View               | Healthplex continues to serve as the                                                        |
| Fider.               | Ju) 01 2024             |                        | Xee                | administrator for Commercial and                                                            |
| Hon                  | 3u) 03-2024             |                        | 3001               | Government dental plans.                                                                    |
| Pri J                | un 21 2024              |                        | Vine               | Effective Jan. 1, 2024, Healthplex<br>has changed the systems used to                       |
| Tue .                | Bun 04 2024             |                        | Vate               | administer dental plans. Please review the                                                  |
| Tue .                | lun 04 2024             |                        | 1.mm               | Client reference guide for the updated<br>information about the provider portal.            |
|                      |                         |                        |                    | provider services phone number, and claim                                                   |

# Additional features (cont.)

Use the Utilization Search button to identify when a member received a specific service. Utilization history goes back 8 years.

Stay informed with important UnitedHealthcare news and updates posted on the Message Board.