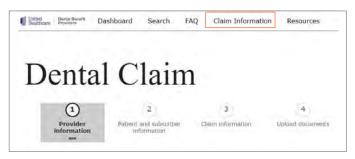

# **Claim information**

Submit claims, pre-treatment estimates (PTE) and attachments at no cost. Use a completed treatment plan, or click Claim Information at the top of the page for easy submission. You must be logged in to **UHCdental.com** for your information to pre-populate.