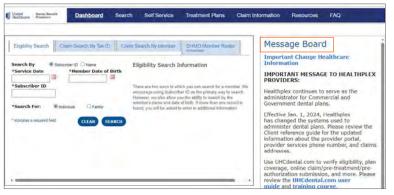

### **Key features**

Discover tools on **UHCdental.com** that support your patients and your practice. Search for an individual or family by name, date of birth or subscriber ID.

#### **Eligibility search**

#### Claim search by tax ID

subscriber ID to see a list of the patient's eligibility, benefits, utilization history and paid claims, and request pre-treatment estimates.

Enter a member's name or

Search by tax ID to see all claims paid to date. You can also show pre-treatment estimates associated with each claim as part of your search.

#### Claim search by member

Dental Benefit Providers<sup>-</sup>

#### DHMO member roster

DHMO and Healthplex provider groups with assigned members can access PDFs of their patient roster.

| Digbility Search Cla | em Search By Tex ID     | Claim Search By Member | DHMO Member Roster | Message Board                                                                               |
|----------------------|-------------------------|------------------------|--------------------|---------------------------------------------------------------------------------------------|
| Roster Info          | ovider groups with assa | aned members           |                    | Important Change Healthcare<br>Information<br>IMPORTANT MESSAGE TO HEALTHPLED<br>PROVIDERS: |
| Eub                  | ished Date              |                        | View               | Healthplex continues to serve as the                                                        |
| Fider.               | Ju) 01 2024             |                        | Xee                | administrator for Commercial and                                                            |
| Hon                  | 3u) 03-2024             |                        | 3001               | Government dental plans.                                                                    |
| Pri J                | un 21 2024              |                        | Vine               | Effective Jan. 1, 2024, Healthplex<br>has changed the systems used to                       |
| Tue .                | Bun 04 2024             |                        | Vate               | administer dental plans. Please review the                                                  |
| Tue .                | lun 04 2024             |                        | 1.mm               | Client reference guide for the updated<br>information about the provider portal.            |
|                      |                         |                        |                    | provider services phone number, and claim                                                   |